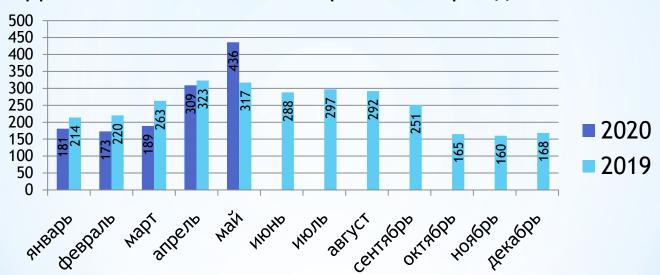

#### Динамика численности безработных граждан:

Коэффициент напряженности на рынке труда 1,5%

## Ситуация на рынке труда Шумихинского района на 01.06.2020 года

Уровень зарегистрированной безработицы составил 4,1% Численность безработных граждан 436 чел.