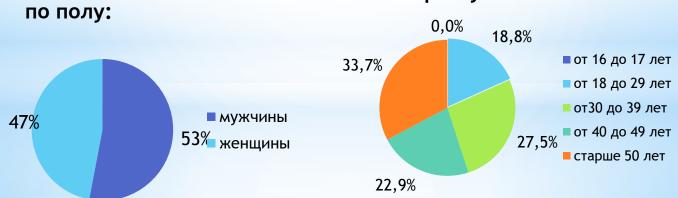

### Структура безработных граждан по возрасту

Количество заявленных вакансий 300