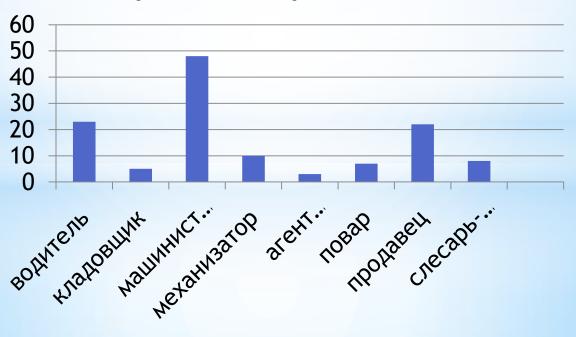

востребованные профессии:

| Наименование профессии | Кол-во<br>вакансий | Средняя<br>заработная плата |
|------------------------|--------------------|-----------------------------|
| Овощевод               | 64                 | 22100                       |
| Врач                   | 9                  | 40 000                      |
| Водитель автомобиля    | 14                 | 14 212                      |
| Пекарь                 | 9                  | 14 000                      |
| Тракторист- машинист   | 4                  | 14 000                      |
| Бухгалтер              | 4                  | 17 237                      |
| Электросварщик         | 4                  | 16 250                      |

# Профессионально квалификационный состав безработных граждан, чел.



## Реализация государственной программы «Содействие занятости населения»

| Трудоустроено <u>150 ч</u> еловек,                    |
|-------------------------------------------------------|
| в том числе:                                          |
| 11 инвалиды                                           |
| 0 выпускники образовательных организаций              |
| <u>45</u> _ Родители имеющие несовершеннолетних детей |

Трудоустроено на временные и общественные работы:

\_\_0\_\_ школьники 58\_ безработные граждане

Оказано государственных услуг: Профориентация \_\_227\_ чел; Психологическая поддержка 15\_\_ чел; Социальная адаптация \_\_15\_чел; Информирование \_1 78граждан, \_\_152\_\_ работодателей

\_\_37\_ граждан приступило к профессиональному обучению