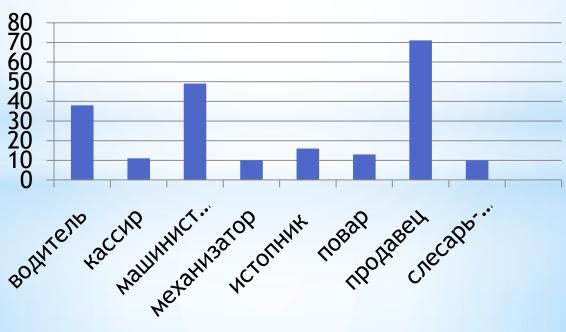

востребованные профессии:

| Наименование профессии | Кол-во<br>вакансий | Средняя<br>заработная плата |
|------------------------|--------------------|-----------------------------|
| Фельдшер               | 4                  | 13 950                      |
| Врач                   | 9                  | 40 000                      |
| Водитель автомобиля    | 15                 | 15 278                      |
| Пекарь                 | 10                 | 16 562                      |
| Механизатор            | 7                  | 20 375                      |
| Бухгалтер              | 5                  | 16 989                      |
| Кассир                 | 5                  | 14 237                      |

# Профессионально квалификационный состав безработных граждан, чел.



## Реализация государственной программы «Содействие занятости населения»

| Трудоустроено <u>219 ч</u> еловек,             |
|------------------------------------------------|
| в том числе:                                   |
| 11 инвалиды                                    |
| 0 выпускники образовательных организаций       |
| _59_ Родители имеющие несовершеннолетних детей |

Трудоустроено на временные и общественные работы:

\_\_<u>15</u>\_\_ школьники 71\_ безработные граждане

Оказано государственных услуг: Профориентация <u>269</u> чел; Психологическая поддержка 15\_ чел; Социальная адаптация <u>15</u>чел; Информирование <u>178граждан</u>,

<u>\_\_198</u>\_\_ работодателей

<u>48</u> граждан приступило к профессиональному обучению