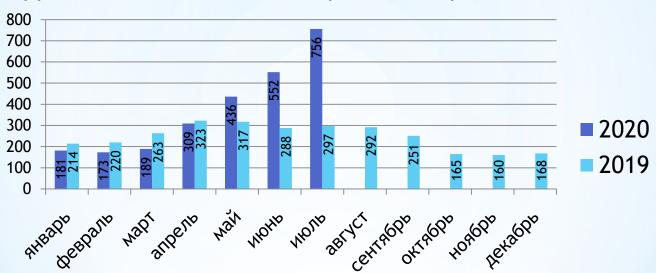

## Ситуация на рынке труда Шумихинского района на 01.08.2020 года

Уровень зарегистрированной безработицы составил 7,1% Численность безработных граждан 756 чел.

#### Динамика численности безработных граждан:

Коэффициент напряженности на рынке труда 2,2%