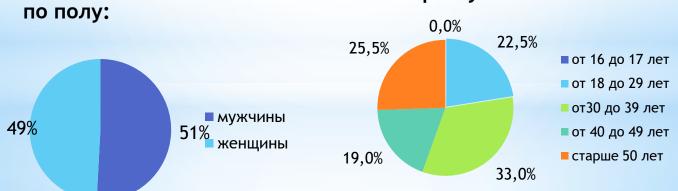

### Структура безработных граждан по возрасту

Количество заявленных вакансий 339