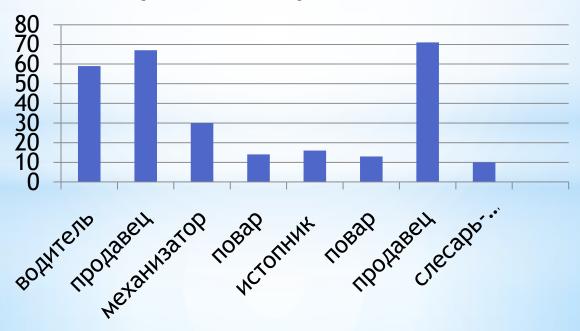

## Наиболее востребованные профессии:

| Наименование профессии | Кол-во<br>вакансий | Средняя<br>заработная плата |
|------------------------|--------------------|-----------------------------|
| Водитель автомобиля    | 14                 | 18254                       |
| Механизатор            | 17                 | 17000                       |
| Врач                   | 12                 | 35000                       |
| Учитель                | 9                  | 15000                       |
| Пекарь                 | 9                  | 14837                       |
| Кассир                 | 6                  | 14890                       |
| Монтер пути            | 4                  | 14711                       |

Профессионально квалификационный состав безработных граждан, чел.

Реализация государственной программы «Содействие занятости населения»

Трудоустроено <u>22 ч</u>еловек, в том числе:

<u>0\_\_\_</u> инвалиды