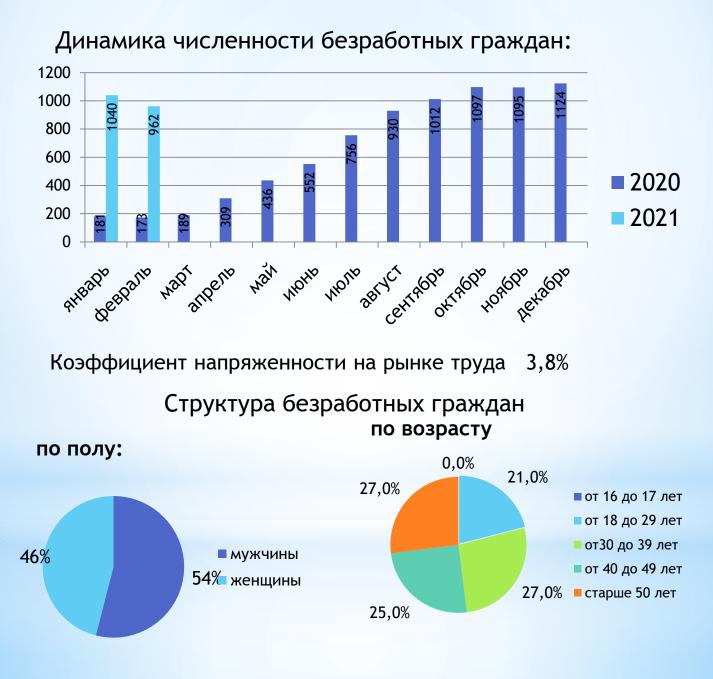

## Ситуация на рынке труда Шумихинского района на 01.02.2021 года

Уровень зарегистрированной безработицы составил 9,1% Численность безработных граждан 962 чел.

Количество заявленных вакансий 250