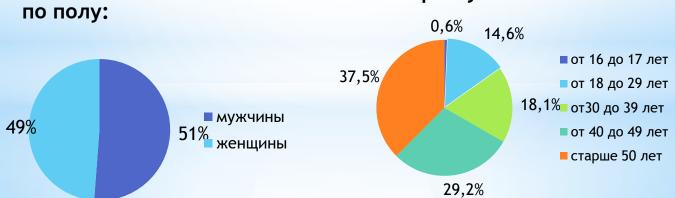

### Структура безработных граждан по возрасту

Количество заявленных вакансий 299