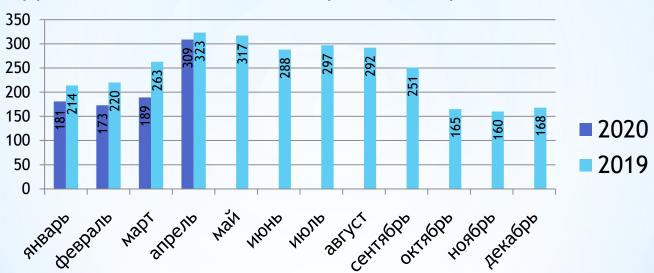

## Ситуация на рынке труда Шумихинского района на 01.05.2020 года

Уровень зарегистрированной безработицы составил 2,3% Численность безработных граждан 309чел.

#### Динамика численности безработных граждан:

Коэффициент напряженности на рынке труда 0,8 %