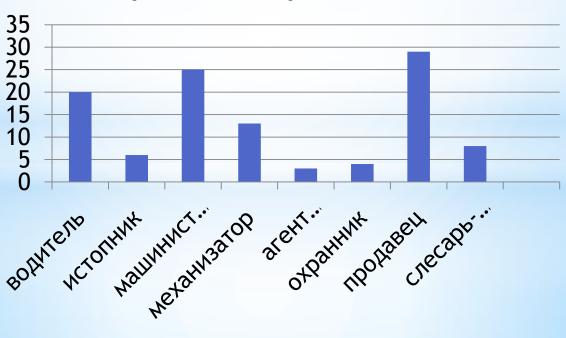

# Профессионально квалификационный состав безработных граждан, чел.

#### Наиболее востребованные профессии:

| Наименование профессии | Кол-во<br>вакансий | Средняя<br>заработная плата |
|------------------------|--------------------|-----------------------------|
| Механизатор            | 18                 | 22000                       |
| Учитель                | 16                 | 14500                       |
| Пекарь                 | 7                  | 14500                       |
| Водитель               | 14                 | 14 000                      |
| Врач                   | 12                 | 40 000                      |
| Овощевод               | 64                 | 22 000                      |
| Полицейский            | 4                  | 20 000                      |