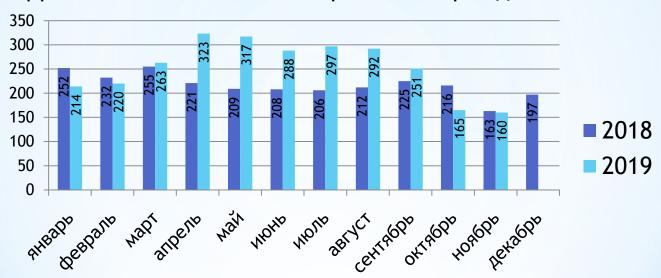

#### Динамика численности безработных граждан:

Коэффициент напряженности на рынке труда 0,4 %