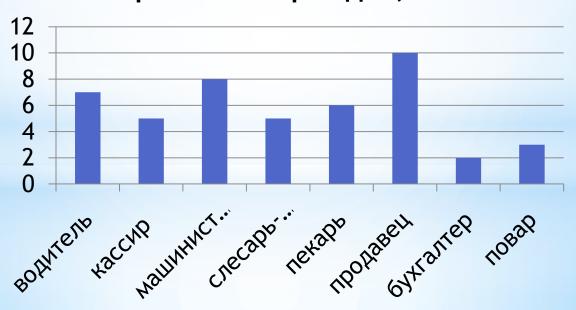

#### Наиболее востребованные профессии:

| Наименование профессии             | Кол-во<br>вакансий | Средняя<br>заработная плата |
|------------------------------------|--------------------|-----------------------------|
| Фельдшер, медсестра                | 3                  | 13000                       |
| Водитель                           | 12                 | 17000                       |
| Изготовитель мясных полуфабрикатов | 13                 | 12986                       |
| парикмахер                         | 3                  | 15000                       |
| Агент страховой                    | 24                 | 13986                       |
| Врач                               | 9                  | 40000                       |
| Преподаватель                      | 11                 | 14000                       |

# Профессионально квалификационный состав безработных граждан, чел.