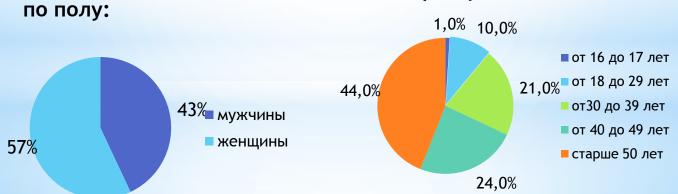

### Структура безработных граждан по возрасту

Количество заявленных вакансий 382