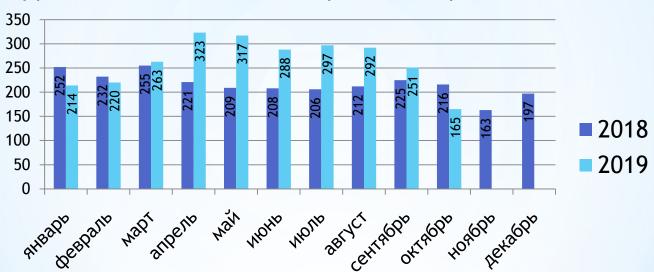

#### Динамика численности безработных граждан:

Коэффициент напряженности на рынке труда 0,4 %