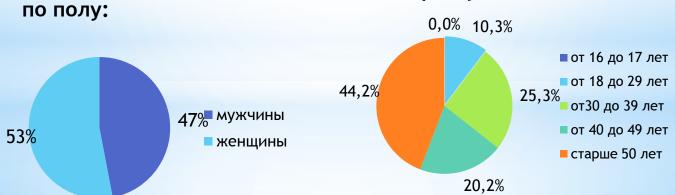

### Структура безработных граждан по возрасту

Количество заявленных вакансий 432