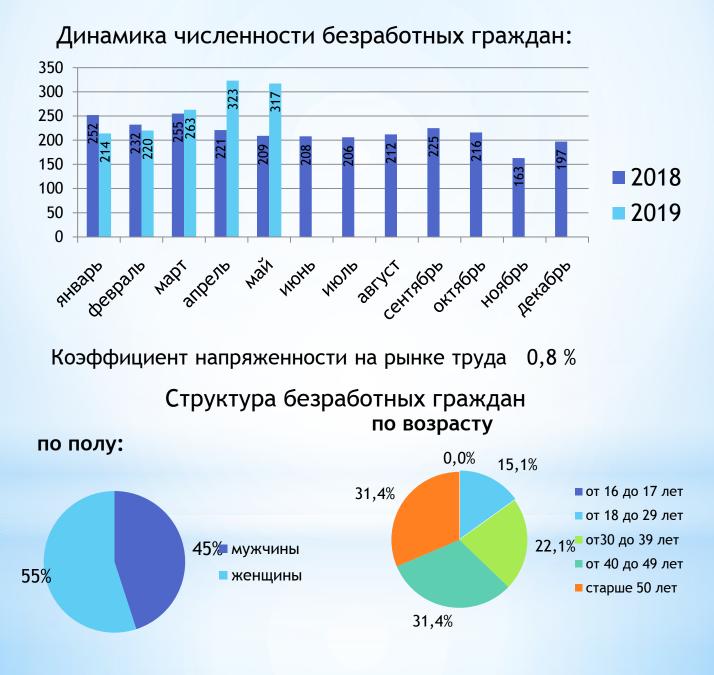

## Ситуация на рынке труда Шумихинского района на 01.05.2019 года

Уровень зарегистрированной безработицы составил 2,9% Численность безработных граждан 317 чел.

Количество заявленных вакансий 402