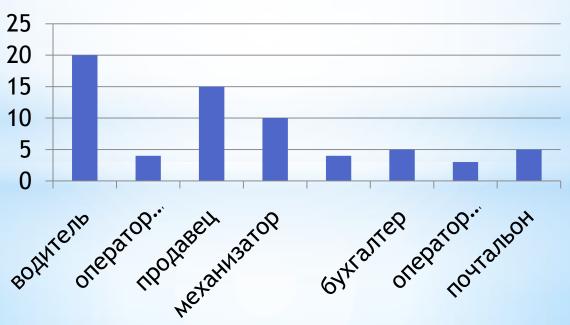

## Наиболее востребованные профессии:

| Наименование профессии                    | Кол-во<br>вакансий | Средняя<br>заработная плата |
|-------------------------------------------|--------------------|-----------------------------|
| Фельдшер, медсестра                       | 6                  | 13000                       |
| Водитель                                  | 7                  | 18700                       |
| Тракторист                                | 5                  | 12981                       |
| Продавец                                  | 2                  | 17500                       |
| Полицейский, участковый<br>уполномоченный | 4                  | 30000                       |
| Врач                                      | 8                  | 40000                       |
| Преподаватель                             | 15                 | 14000                       |

Профессионально квалификационный состав безработных граждан, чел.

Реализация государственной программы «Содействие занятости населения»

Трудоустроено <u>164</u> человек, в том числе:

6\_\_\_\_ инвалиды

\_\_\_\_\_ выпускники образовательных организаций