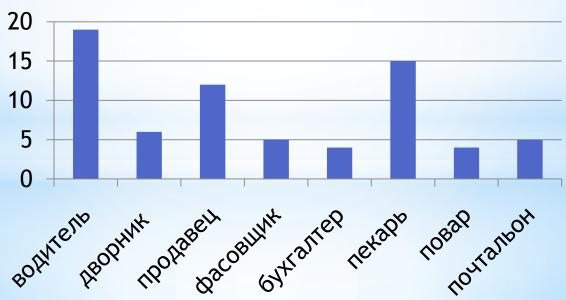

#### Наиболее востребованные профессии:

| Наименование профессии | Кол-во<br>вакансий | Средняя<br>заработная плата |
|------------------------|--------------------|-----------------------------|
| Токарь                 | 3                  | 14000                       |
| Водитель               | 8                  | 27093                       |
| Тракторист             | 4                  | 12981                       |
| Продавец               | 4                  | 16000                       |
| Кладовщик              | 3                  | 14489                       |
| Врач                   | 8                  | 40000                       |
| Преподаватель          | 15                 | 13744                       |

# Профессионально квалификационный состав безработных граждан, чел.