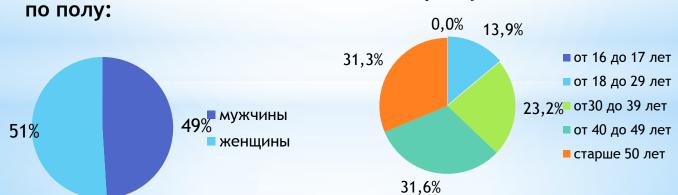

### Структура безработных граждан по возрасту

Количество заявленных вакансий 374