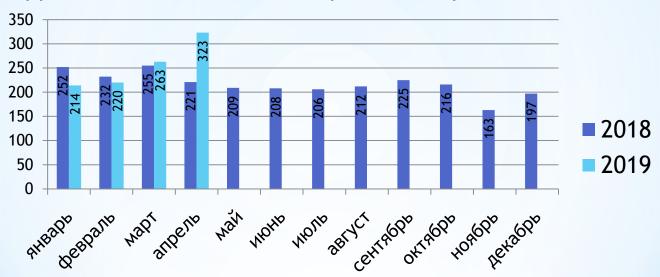

## Ситуация на рынке труда Шумихинского района на 01.04.2019 года

Уровень зарегистрированной безработицы составил 2,9% Численность безработных граждан 323 чел.

#### Динамика численности безработных граждан:

Коэффициент напряженности на рынке труда 0,7 %