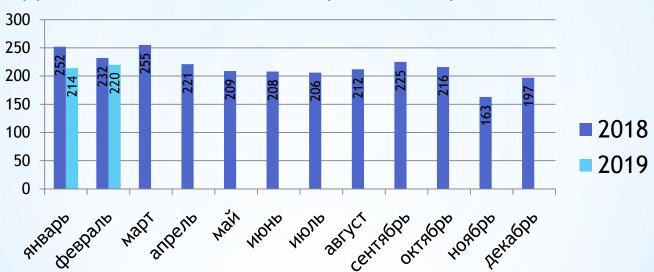

## Ситуация на рынке труда Шумихинского района на 01.02.2019 года

Уровень зарегистрированной безработицы составил 2,2 % Численность безработных граждан 220 чел.

#### Динамика численности безработных граждан:

Коэффициент напряженности на рынке труда 0,7 %