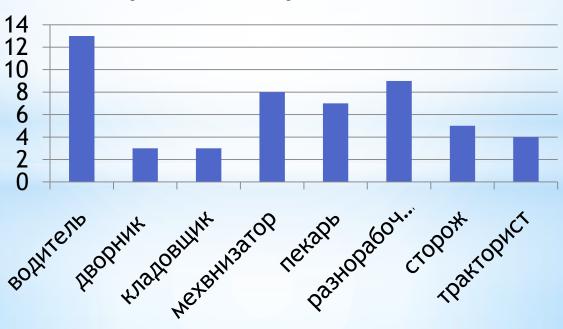

| Наименование профессии    | Кол-во<br>вакансий | Средняя<br>заработная плата |
|---------------------------|--------------------|-----------------------------|
| Агент страховой           | 15                 | 15000                       |
| Парикмахер                | 2                  | 13986                       |
| Участковый уполномоченный | 2                  | 35000                       |
| Продавец                  | 3                  | 14750                       |
| Тракторист                | 3                  | 12986                       |
| Врач                      | 8                  | 40000                       |
| Преподаватель             | 16                 | 13744                       |

# Профессионально квалификационный состав безработных граждан, чел.



## Реализация государственной программы «Содействие занятости населения»

| Трудоустроено <u>14</u> человек,                         |  |  |
|----------------------------------------------------------|--|--|
| в том числе:                                             |  |  |
| 0 инвалиды                                               |  |  |
| 0 выпускники образовательных организаций                 |  |  |
|                                                          |  |  |
| годители имеющие несовершеннолетиих детей                |  |  |
|                                                          |  |  |
|                                                          |  |  |
| Трудоустроено на временные и общественные                |  |  |
| работы: