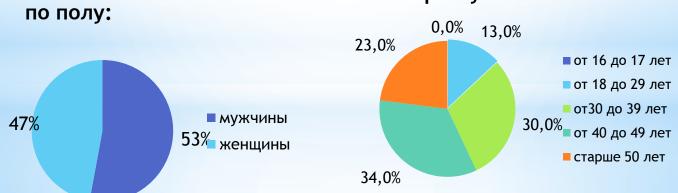

### Структура безработных граждан по возрасту

Количество заявленных вакансий 357