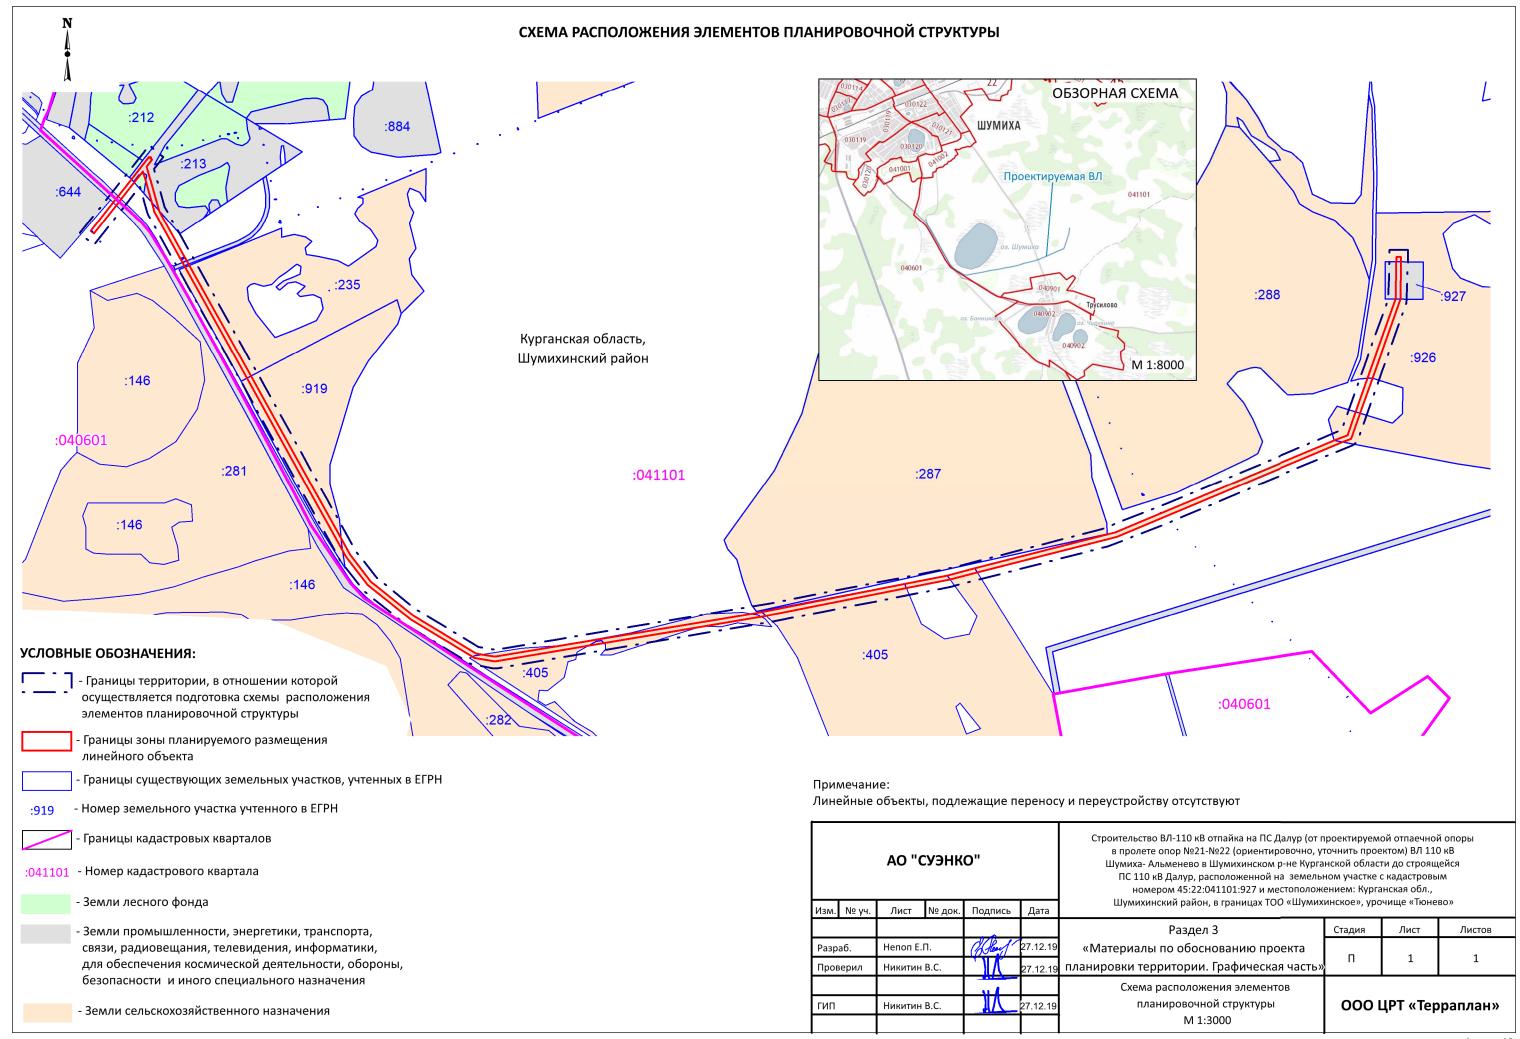

### Раздел 3 «Материалы по обоснованию проекта планировки территории. Графическая часть»

### 3. Обоснование определения границ зон планируемого размещения линейных объектов.

Размеры земельных участков для строительства и эксплуатации проектируемой ВЛ 110 кВ определены с учетом требований Постановления Правительства РФ № 486 от 11.08.2003 г. «Правила определения размеров земельных участков для размещения воздушных линий электропередачи и опор линий связи, обслуживающих электрические сети».

Общая площадь зоны планируемого размещения объекта, необходимой для строительства проектируемой ВЛ 110 кВ составляет 56 762 кв.м.