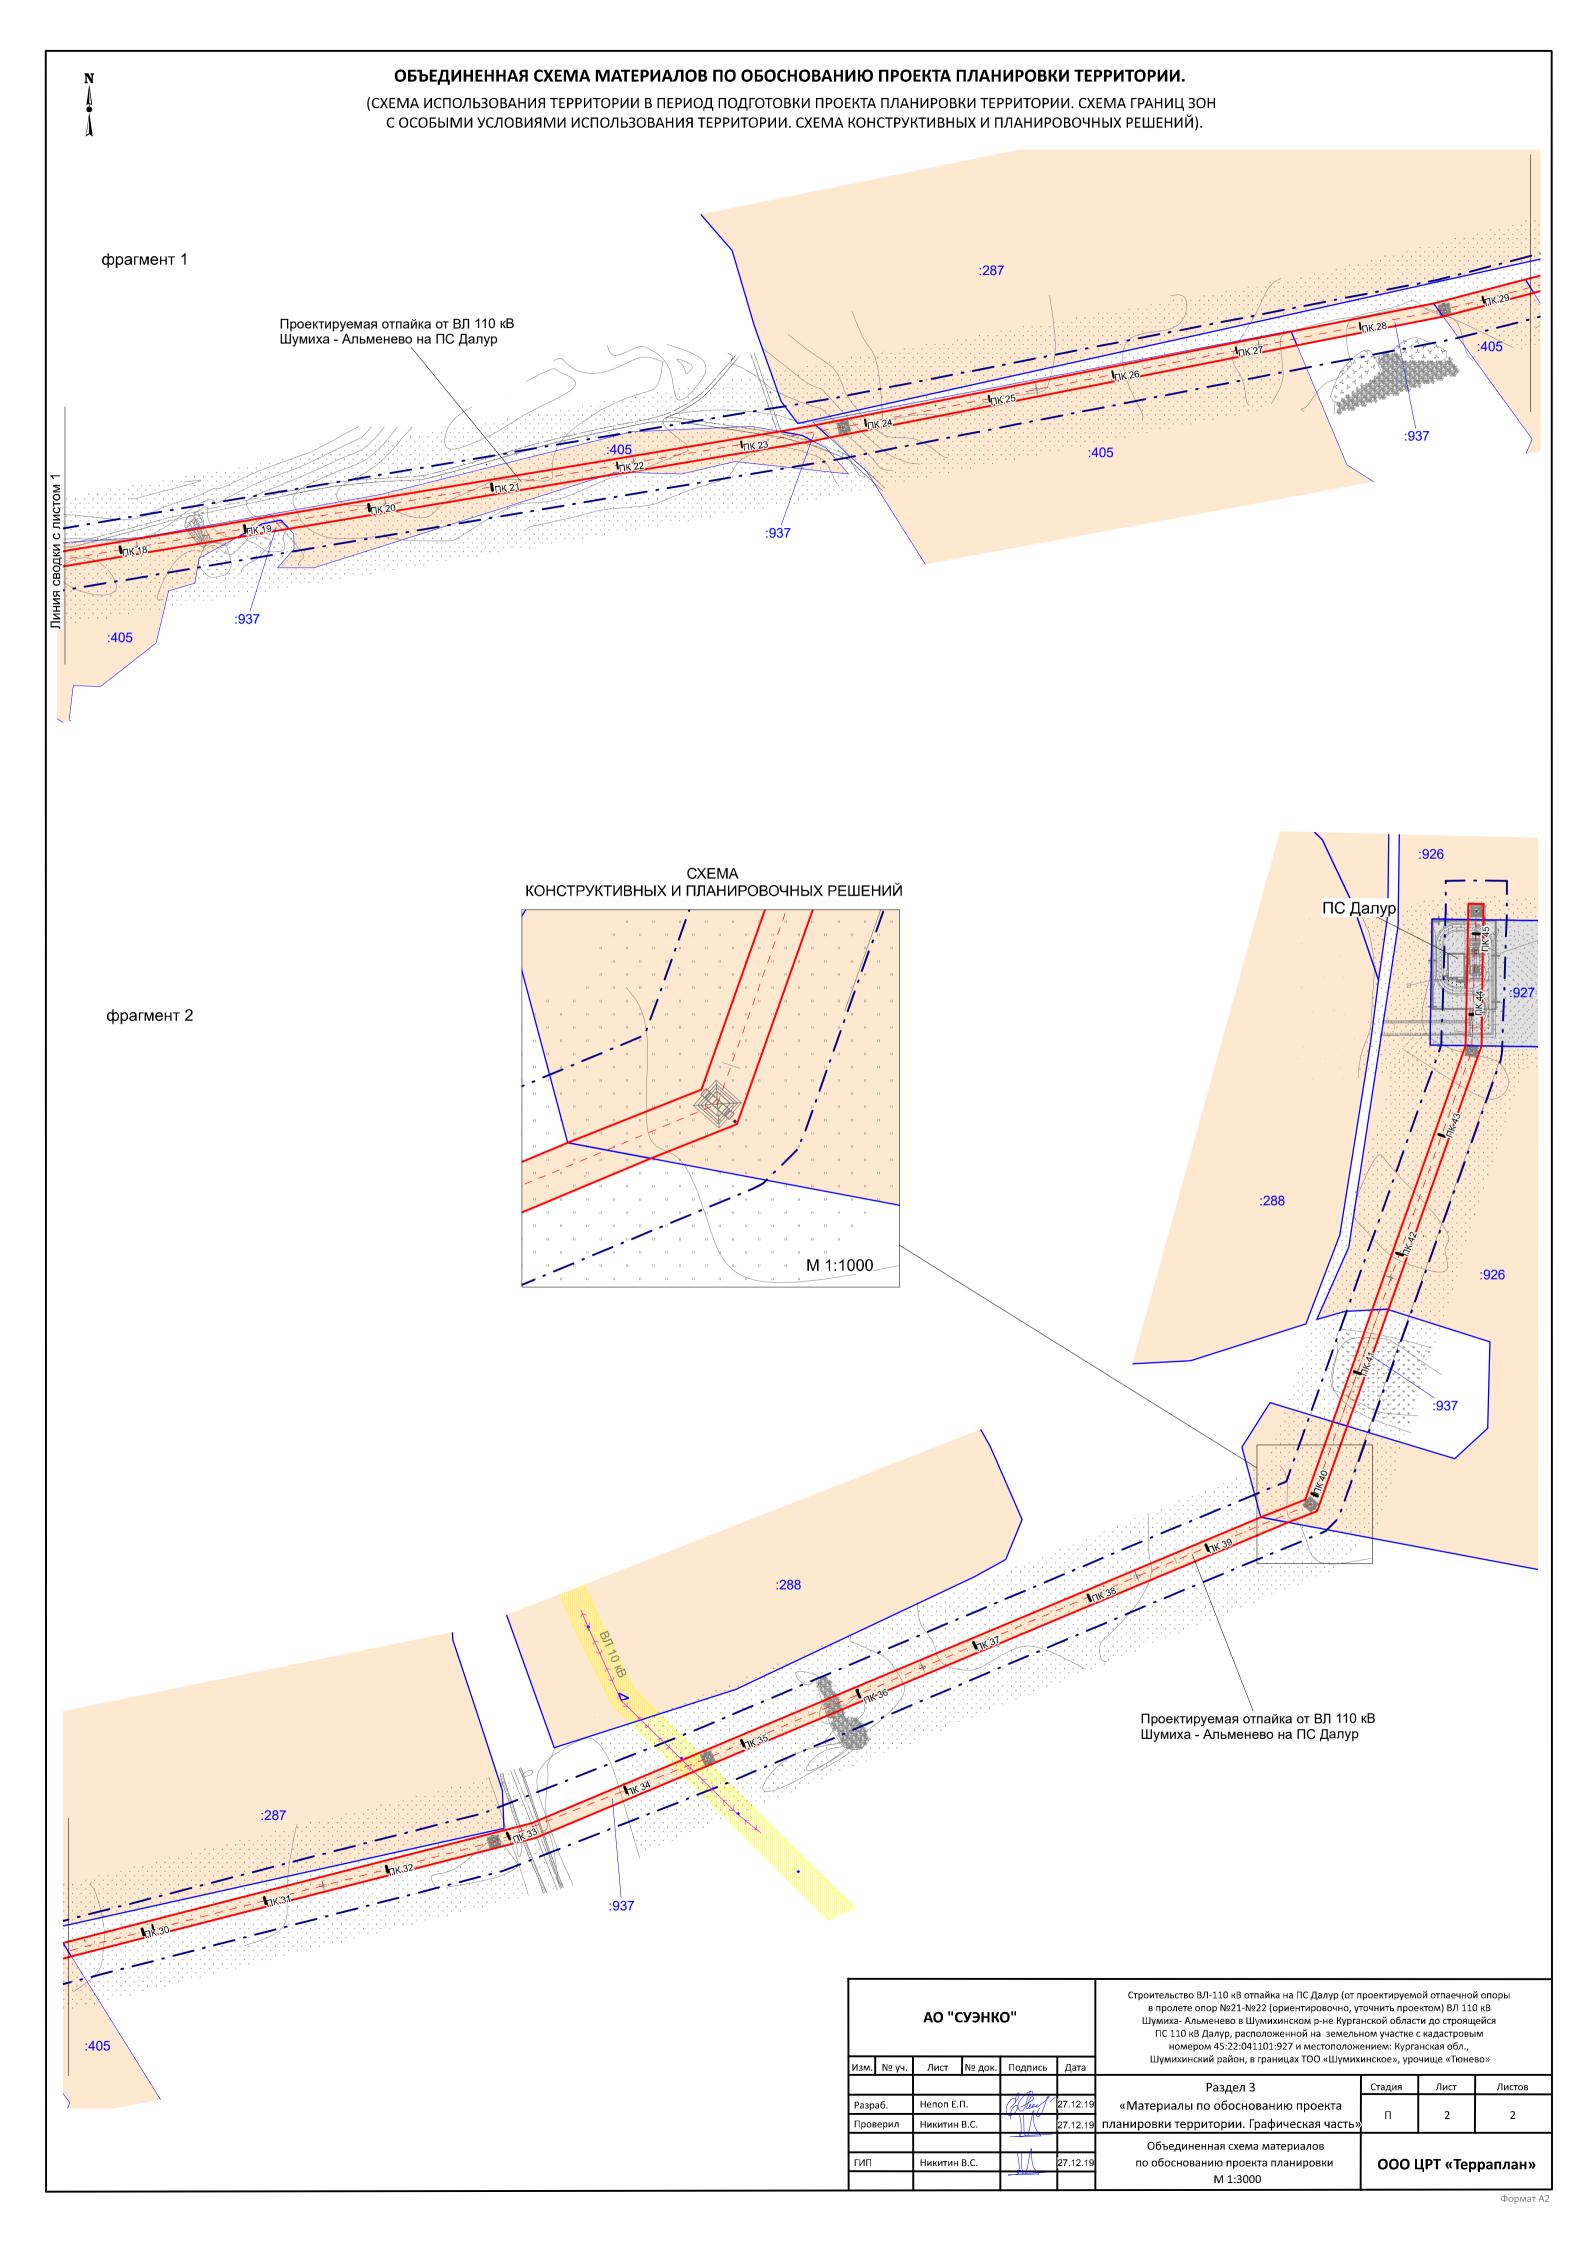

### Раздел 3 «Материалы по обоснованию проекта планировки территории. Графическая часть»

| <b>№</b><br>п/п | Пикет                                                                                 | Пересекаемый объект                    | Собственник |
|-----------------|---------------------------------------------------------------------------------------|----------------------------------------|-------------|
|                 | В пролете опор $N \ge 26 *$ сущ. $-27$ сущ. Существующей ВЛ 110 кВ Шумиха - Альиенево |                                        |             |
| 1               | 1+08                                                                                  | Автодорога Шумиха - Трусилово          |             |
| 2               | 1+19                                                                                  | Кабель связи, гл. 0,7 ПАО «Ростелеком» |             |

| <b>№</b><br>п/п | Пикет | Пересекаемый объект                   | Собственник                        |
|-----------------|-------|---------------------------------------|------------------------------------|
| 3               | 1+67  | Кабель связи, гл. 0,7                 | ПАО «Ростелеком»                   |
| 4               | 2+24  | ВЛ 10 кВ                              | AO «СУЭНКО»                        |
|                 | Пре   | оектируемая отпайка ВЛ 110 кВ Шумиха  | – Альменево на ПС Далур            |
| 1               | 2+67  | Кабель связи, гл. 0,7                 | ПАО «Ростелеком»                   |
| 2               | 2+79  | Дорога асфальтированная               | АО «Введенское ДРСУ «Автодорстрой» |
| 3               | 2+99  | Водопровод, d 100, подзем., недейств. | AO «Далур»                         |
| 4               | 12+09 | Дорога грунтовая                      |                                    |
| 5               | 16+18 | Дорога грунтовая                      |                                    |
| 6               | 23+47 | Дорога грунтовая                      |                                    |
| 7               | 33+28 | Дорога грунтовая                      |                                    |
| 8               | 34+62 | ВЛ 10 кВ                              | АО «СУЭНКО"                        |
| 9               | 43+95 | Площадка асфальтированная             | AO «Далур»                         |
| 10              | 44+26 | Дорога асфальтированная               | AO «Далур»                         |
| 11              | 44+38 | Портал                                | AO «Далур»                         |
| 12              | 44+58 | Портал                                | AO «Далур»                         |
| 13              | 44+61 | Выключатель                           | AO «Далур»                         |
| 14              | 44+66 | Разъединитель                         | AO «Далур»                         |
| 15              | 44+68 | Портал                                | AO «Далур»                         |
| 16              | 44+76 | Дорога асфальтированная               | AO «Далур»                         |

Проектируемая ВЛ 110 кВ пересекает один ручей. Строительство ВЛ 110 кВ на участках пересечения с водными преградами целесообразно производить в зимний период.