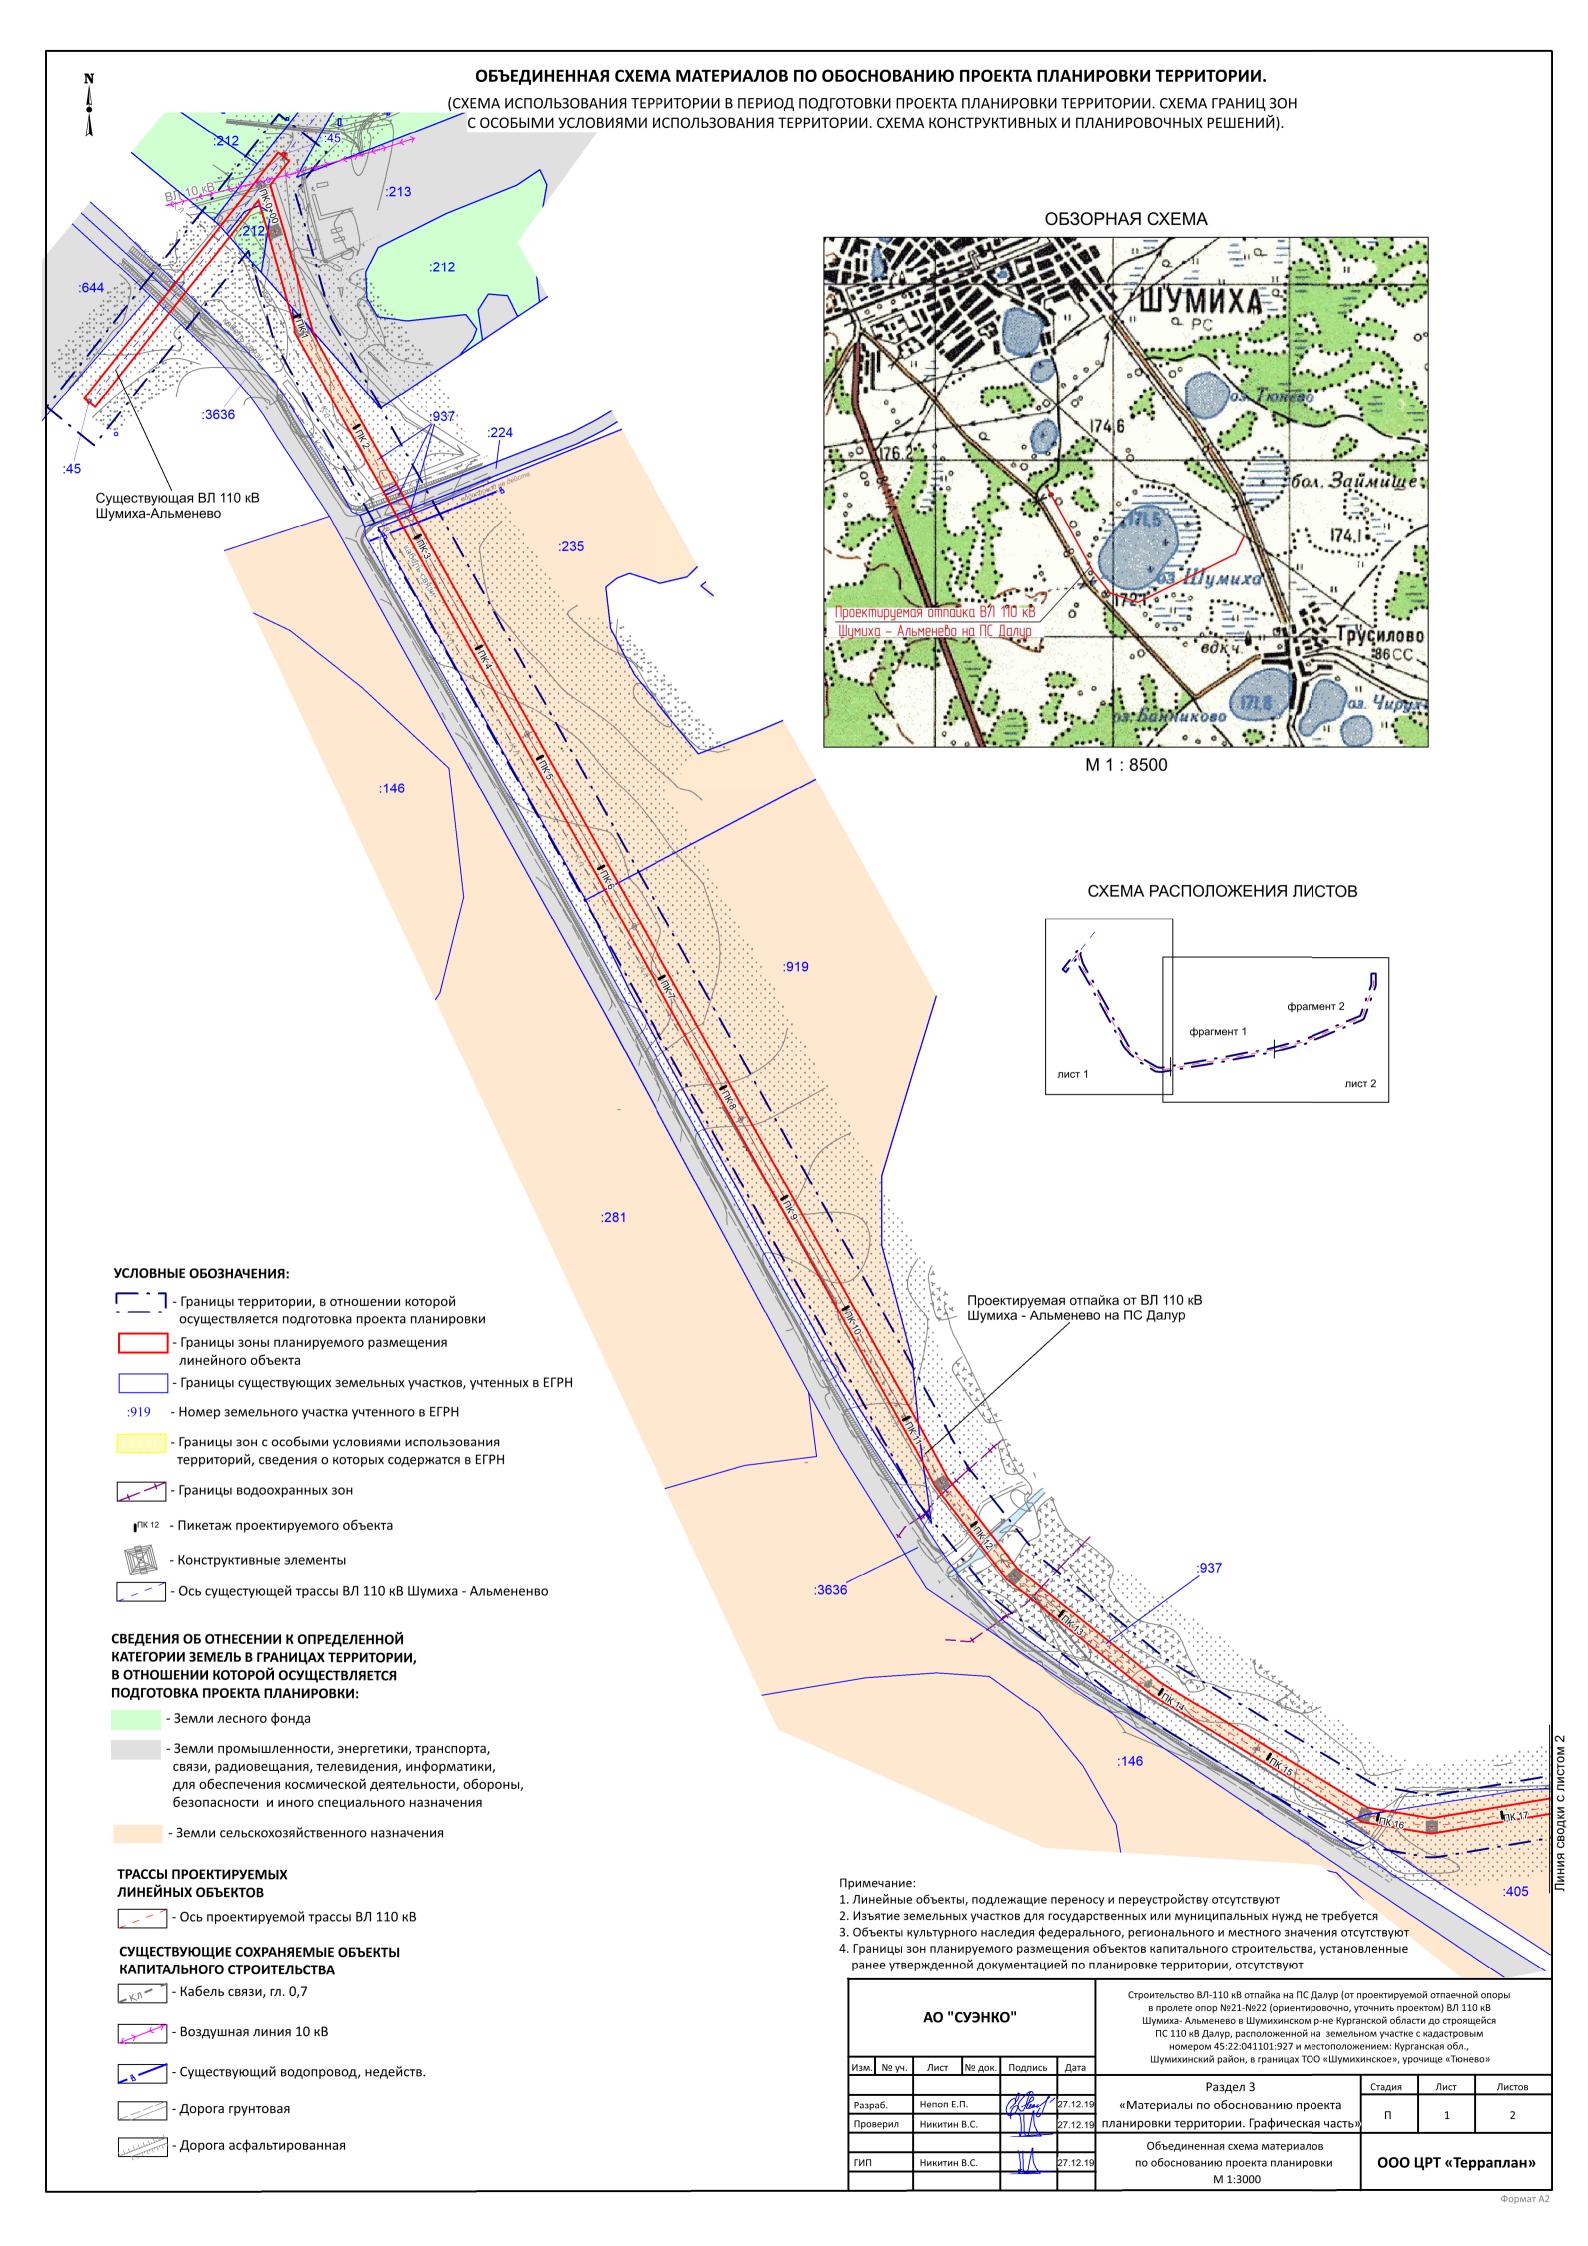

### Раздел 3 «Материалы по обоснованию проекта планировки территории. Графическая часть»

### 3. Обоснование определения границ зон планируемого размещения линейных объектов.

Размеры земельных участков для строительства и эксплуатации проектируемой ВЛ 110 кВ определены с учетом требований Постановления Правительства РФ № 486 от 11.08.2003 г. «Правила определения размеров земельных участков для размещения воздушных линий электропередачи и опор линий связи, обслуживающих электрические сети».

Общая площадь зоны планируемого размещения объекта, необходимой для строительства проектируемой ВЛ 110 кВ составляет 56 762 кв.м.

| <b>№</b><br>п/п | Пикет                                                                                 | Пересекаемый объект                    | Собственник |
|-----------------|---------------------------------------------------------------------------------------|----------------------------------------|-------------|
|                 | В пролете опор $N \ge 26 *$ сущ. $-27$ сущ. Существующей ВЛ 110 кВ Шумиха - Альиенево |                                        |             |
| 1               | 1+08                                                                                  | Автодорога Шумиха - Трусилово          |             |
| 2               | 1+19                                                                                  | Кабель связи, гл. 0,7 ПАО «Ростелеком» |             |

| <b>№</b><br>п/п | Пикет | Пересекаемый объект                   | Собственник                        |
|-----------------|-------|---------------------------------------|------------------------------------|
| 3               | 1+67  | Кабель связи, гл. 0,7                 | ПАО «Ростелеком»                   |
| 4               | 2+24  | ВЛ 10 кВ                              | AO «СУЭНКО»                        |
|                 | Пре   | оектируемая отпайка ВЛ 110 кВ Шумиха  | – Альменево на ПС Далур            |
| 1               | 2+67  | Кабель связи, гл. 0,7                 | ПАО «Ростелеком»                   |
| 2               | 2+79  | Дорога асфальтированная               | АО «Введенское ДРСУ «Автодорстрой» |
| 3               | 2+99  | Водопровод, d 100, подзем., недейств. | AO «Далур»                         |
| 4               | 12+09 | Дорога грунтовая                      |                                    |
| 5               | 16+18 | Дорога грунтовая                      |                                    |
| 6               | 23+47 | Дорога грунтовая                      |                                    |
| 7               | 33+28 | Дорога грунтовая                      |                                    |
| 8               | 34+62 | ВЛ 10 кВ                              | АО «СУЭНКО"                        |
| 9               | 43+95 | Площадка асфальтированная             | AO «Далур»                         |
| 10              | 44+26 | Дорога асфальтированная               | AO «Далур»                         |
| 11              | 44+38 | Портал                                | AO «Далур»                         |
| 12              | 44+58 | Портал                                | AO «Далур»                         |
| 13              | 44+61 | Выключатель                           | AO «Далур»                         |
| 14              | 44+66 | Разъединитель                         | AO «Далур»                         |
| 15              | 44+68 | Портал                                | AO «Далур»                         |
| 16              | 44+76 | Дорога асфальтированная               | AO «Далур»                         |