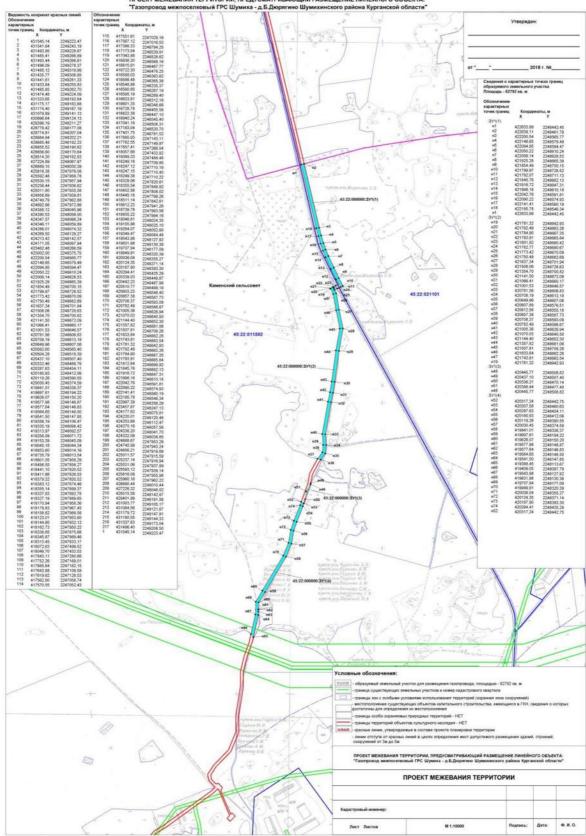

3. в границах Администрации Карачельского сельсовета, д. Б. Дюрягино - 45:22:021101

во временное пользование 38529 кв. м;

в постоянное пользование 297 кв. м.

4. в границах Администрации Каменского сельсовета, с.Каменное - 45:22:011502, 45:22:021101

во временное пользование 62792 кв. м;

Интересы заинтересованных лиц изменяемых земельных участков приведены в Главе 2. Порядок установления границ на местности §1. Сведения о земленользователях (таблица №1 «Сведения о землепользователях, интересы которых могут быть затронуты» Проекта планировки территории).

# Ведомость вычисления координат образуемого земельного участка, Курганская область, Шумихинский район, Каменский сельсовет

|                      |               |         | Во врем       |            |                                           |             |
|----------------------|---------------|---------|---------------|------------|-------------------------------------------|-------------|
|                      | Сущест        | -       | Уточн         | іенные     | Средняя                                   |             |
| Обозначение          | коорди        | наты, м | координаты, м |            | квадратическая                            | Описание    |
| характерных          |               |         |               |            | погрешность                               | закрепления |
| точек                | X             | Y       | x             | Y          | положения                                 | точки       |
| границы              |               |         |               |            | характерной<br>точки (M <sub>t</sub> ), м |             |
| 1                    |               |         | <u> </u>      | -          |                                           |             |
|                      | 2             | 3       | 4             | 5          | 6                                         | 7           |
| Контур границь<br>н1 | <b>⊈</b> ∶(1) | -       | 422633.99     | 2248442.45 | 2.50                                      |             |
|                      | -             | -       | 422639.11     | 2248461.79 | 2.50                                      | -           |
| H2                   | -             | -       | 422039.11     | 2248565.77 | 2.50                                      | -           |
| нЗ                   | -             | -       | 422200.34     | 2248505.77 | 2.50                                      | -           |
| н <b>4</b>           | -             | -       | 422146.63     |            |                                           | -           |
| ਸ਼ਰ                  | -             | -       |               | 2248594.47 | 2.50                                      | -           |
| нб                   | -             | -       | 422050.22     | 2248610.24 | 2.50                                      | -           |
| н7                   | -             | -       | 422006.14     | 2248628.53 | 2.50                                      | -           |
| н8                   | -             | -       | 421925.28     | 2248665.39 | 2.50                                      | -           |
| н9                   | -             | -       | 421854.49     | 2248700.15 | 2.50                                      | -           |
| н10                  | -             | -       | 421799.97     | 2248728.52 | 2.50                                      | -           |
| ਸll                  | -             | -       | 421792.07     | 2248711.13 | 2.50                                      | -           |
| н12                  | -             | -       | 421845.76     | 2248682.13 | 2.50                                      | -           |
| н13                  | -             | -       | 421916.72     | 2248647.31 | 2.50                                      | -           |
| н14                  | -             | -       | 421998.18     | 2248610.18 | 2.50                                      | -           |
| н15                  | -             | -       | 422042.76     | 2248591.81 | 2.50                                      | -           |
| н16                  | -             | -       | 422090.22     | 2248574.93 | 2.50                                      | -           |
| н17                  | -             | -       | 422141.41     | 2248560.19 | 2.50                                      | -           |
| н18                  | -             | -       | 422195.78     | 2248546.34 | 2.50                                      | -           |
| нl                   | -             | -       | 422633.99     | 2248442.45 | 2.50                                      | -           |
| Контур границь       | a∶(2)         |         | •             | •          |                                           |             |
| н19                  | -             | -       | 421781.32     | 2248642.93 | 2.50                                      | -           |
| r120                 | -             | -       | 421792.49     | 2248663.26 | 2.50                                      | -           |
| н21                  | -             | -       | 421784.90     | 2248667.35 | 2.50                                      | -           |
| н22                  | -             | -       | 421793.91     | 2248665.84 | 2.50                                      | -           |
| н23                  | -             | -       | 421801.92     | 2248680.42 | 2.50                                      | -           |
| н24                  | -             | -       | 421782.77     | 2248690.67 | 2.50                                      | -           |
| н25                  | -             | -       | 421773.42     | 2248670.09 | 2.50                                      | -           |
| н26                  | -             | -       | 421750.49     | 2248682.69 | 2.50                                      | _           |
| H27                  | -             | -       | 421637.34     | 2248701.94 | 2.50                                      | -           |
| 1128                 | -             | -       | 421508.06     | 2248728.63 | 2.50                                      | _           |
| н29                  | -             | -       | 421354.70     | 2248700.82 | 2.50                                      | _           |
| H29                  | -             | -       | 421141.50     | 2248672.09 | 2.50                                      | -           |
| н31                  | -             | -       | 421066.41     | 2248660.17 | 2.50                                      |             |
| н32                  | -             | -       | 421000.41     | 2248646.57 | 2.50                                      | -           |
| R33                  | -             |         | 420781.56     | 2248606.83 | 2.50                                      |             |
| н34                  | -             | -       | 420708.19     | 2248613.18 | 2.50                                      | -           |
| H34<br>H35           |               |         | 420649.96     | 2248607.06 | 2.50                                      | -           |
| нээ<br>н <b>3</b> 6  |               |         | 420607.89     | 2248576.51 | 2.50                                      | -           |
|                      |               | -       | 420612.56     | 2248570.51 | 2.50                                      | -           |
| H37                  | -             |         |               |            | 2.50                                      | -           |
| H38                  | -             | -       | 420657.38     | 2248587.73 | 2.50                                      | -           |
| н39                  | -             | -       | 420708.37     | 2248593.09 |                                           | -           |
| н40                  | -             | -       | 420782.49     | 2248586.67 | 2.50                                      | -           |
| н41                  | -             | -       | 421005.36     | 2248626.94 | 2.50                                      | -           |
| н42                  | -             | -       | 421070.03     | 2248640.50 | 2.50                                      | -           |