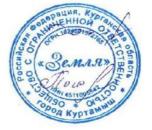

Красные линии установлены по границе отвода земельного участка, на котором расположен линейный объект.

Ведомость координаты красных линий приведены в Главе 2 Порядок установления границ на местности § 3. Ведомость координат красных линий (Проект шапировки территории).

3. в границах Администрации Карачельского сельсовета, д. Б. Дюрягино - 45:22:021101

во временное пользование 38529 кв. м;

в постоянное пользование 297 кв. м.

4. в границах Администрации Каменского сельсовета, с.Каменное - 45:22:011502, 45:22:021101

во временное пользование 62792 кв. м;

Интересы заинтересованных лиц изменяемых земельных участков приведены в Главе 2. Порядок установления границ на местности §1. Сведения о земленользователях (таблица №1 «Сведения о землепользователях, интересы которых могут быть затронуты» Проекта планировки территории).