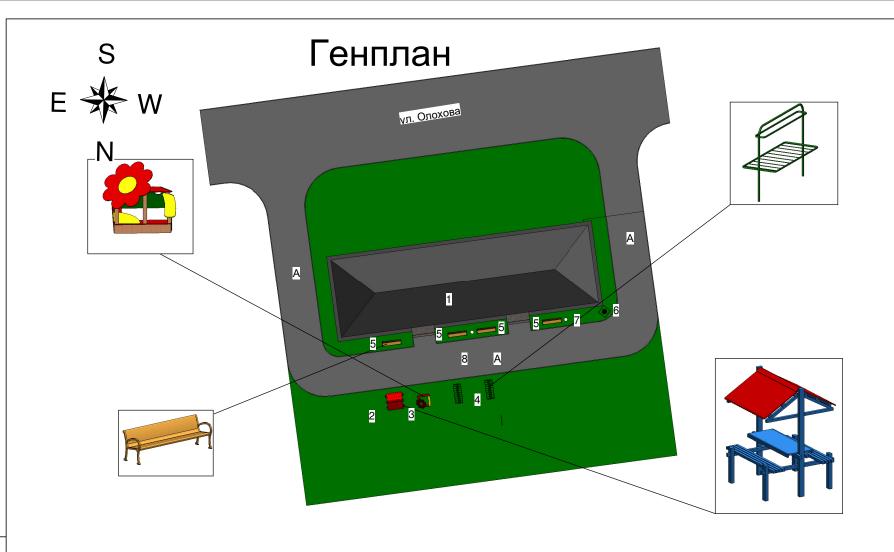

#### Ситуационный план

г. Шумиха, ул. Олохова, 85 Бельевая площадка

- Вазоны (стационарные цветники)
  - Урны
    - Лавочки
    - Ремонт асфальтового покрытия
- Беседка
  - Песочница

## Экспликация зданий и сооружений

| №<br>на плане | Наименование           | Кол-во | Прим.     |  |
|---------------|------------------------|--------|-----------|--|
| 1             | Жилой дом              | 1      | существ.  |  |
| 2             | Беседка                | 1      | проектир. |  |
| 3             | Песочница              | 1      | проектир. |  |
| 4             | Бельевая площадка      | 1      | проектир. |  |
| 5             | Скамейки               | 4      | проектир. |  |
| 6             | Вазон                  | 1      | проектир. |  |
| 7             | Урны                   | 2      | проектир. |  |
| 8             | Проезд (асфальтобетон) |        | проектир. |  |

### Условные обозначения:

- Газоны с травяным покрытием

А - Дворовой проезд (асфальтобетон)

|                     |          |                       |        |       |      | 29-05-2017 ПЗУ Курганская область, Шумихинский район, г. Шумиха, ул. Олохова, 85 |         |        |        |  |  |
|---------------------|----------|-----------------------|--------|-------|------|----------------------------------------------------------------------------------|---------|--------|--------|--|--|
| 14                  | 1/       | П                     | No     | П     | П    |                                                                                  |         |        |        |  |  |
| Изм.                | Кол. уч. | Лист                  | № док. | Подп. | Дата |                                                                                  | Стадия  | Лист   | Листов |  |  |
| ГИП                 |          | Шибаев                |        |       |      | Комфортная среда                                                                 | Стадия  | JIVICI | ЛИСТОВ |  |  |
|                     |          |                       |        |       |      |                                                                                  | П       | 1      |        |  |  |
| Разработал Н.контр. |          | Гневашев<br>Михайлова |        |       |      | Генплан                                                                          | PRO TEX |        |        |  |  |
|                     |          |                       |        |       |      |                                                                                  |         |        |        |  |  |
|                     |          |                       |        |       |      |                                                                                  |         |        |        |  |  |