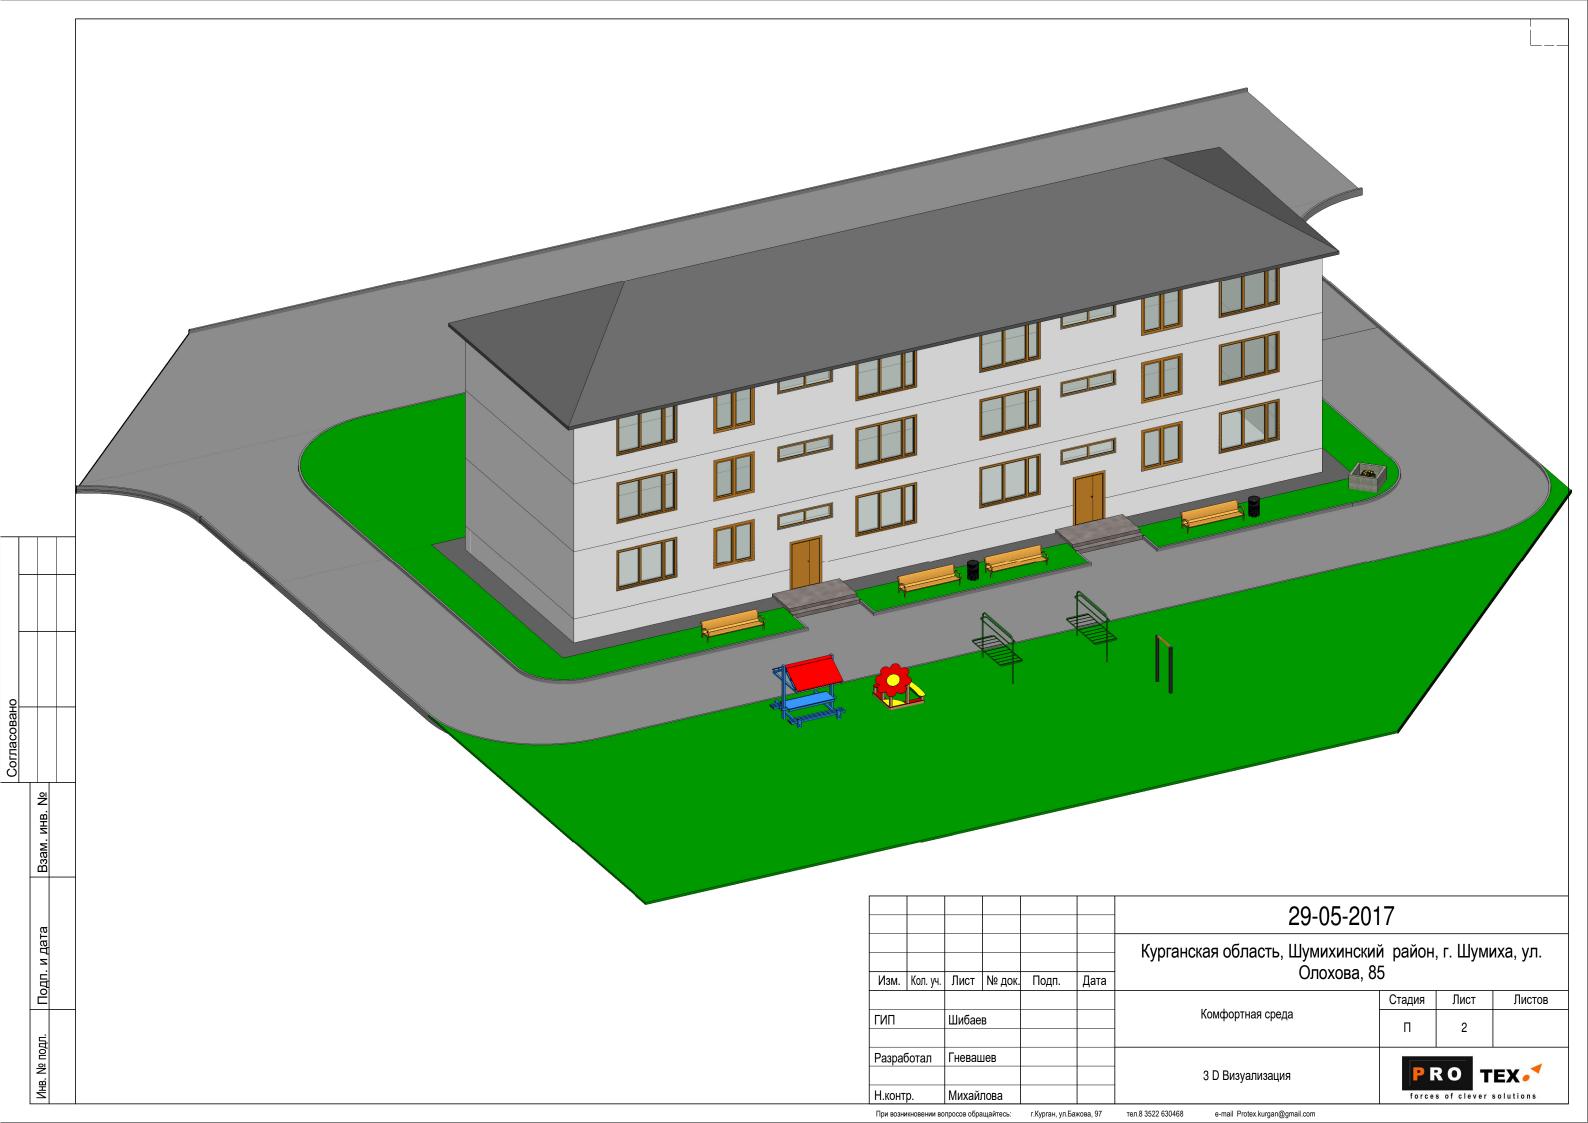

# Формирование комфортной городской среды Курганская область, Шумихинский район, г. Шумиха, ул. Олохова, 85

### Условные обозначения:

- Газоны с травяным покрытием

А - Дворовой проезд (асфальтобетон)

|                     |          |                       |        |       |      | 29-05-2017 ПЗУ Курганская область, Шумихинский район, г. Шумиха, ул. Олохова, 85 |         |        |        |  |  |
|---------------------|----------|-----------------------|--------|-------|------|----------------------------------------------------------------------------------|---------|--------|--------|--|--|
| 14                  | 1/       | П                     | No     | П     | П    |                                                                                  |         |        |        |  |  |
| Изм.                | Кол. уч. | Лист                  | № док. | Подп. | Дата |                                                                                  | Стадия  | Лист   | Листов |  |  |
| ГИП                 |          | Шибаев                |        |       |      | Комфортная среда                                                                 | Стадия  | JIVICI | ЛИСТОВ |  |  |
|                     |          |                       |        |       |      |                                                                                  | П       | 1      |        |  |  |
| Разработал Н.контр. |          | Гневашев<br>Михайлова |        |       |      | Генплан                                                                          | PRO TEX |        |        |  |  |
|                     |          |                       |        |       |      |                                                                                  |         |        |        |  |  |
|                     |          |                       |        |       |      |                                                                                  |         |        |        |  |  |